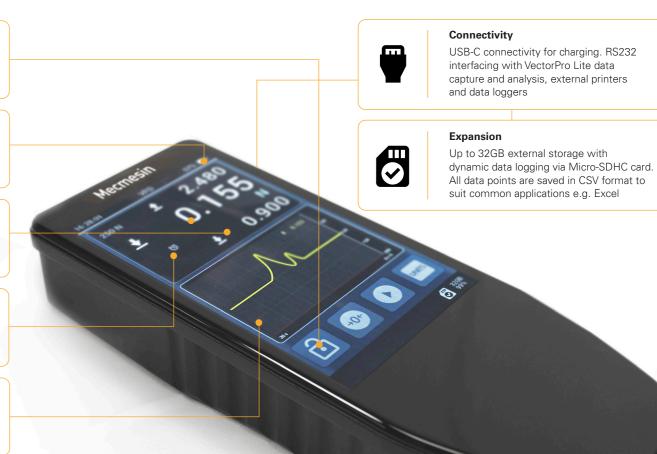

### Visualisation

Powerful data analysis with live graphing and configurable values - pinch or drag to zoom or pan test result graphs