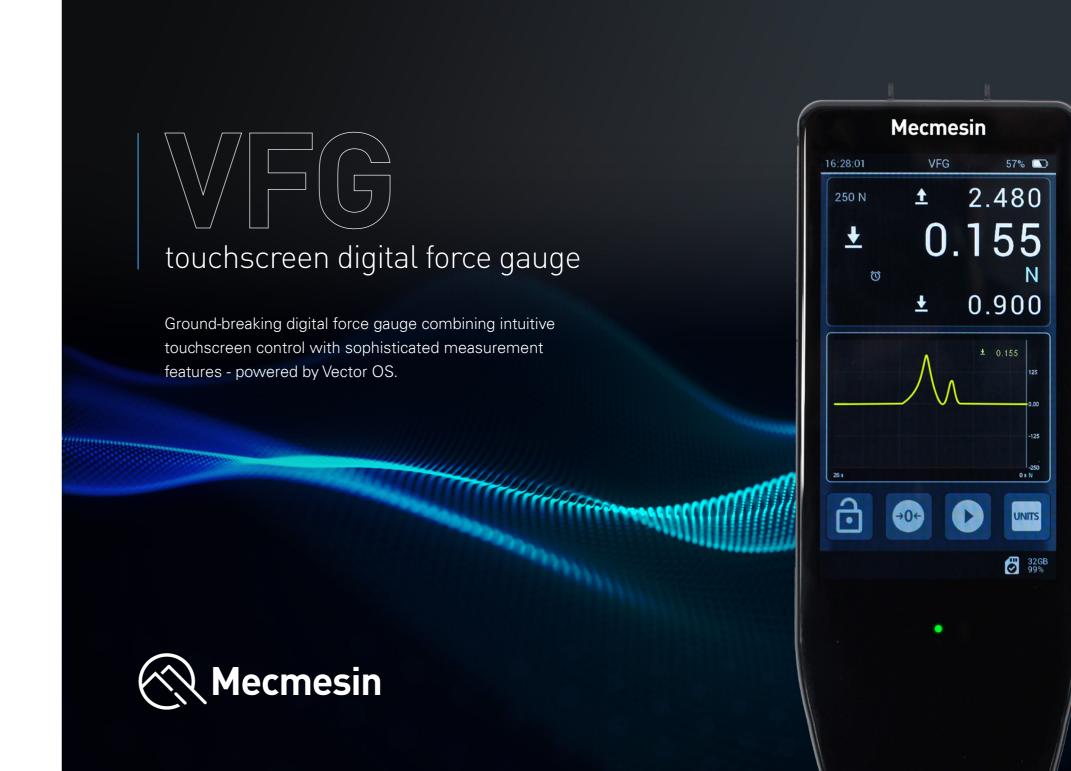

### Visualisation

Powerful data analysis with live graphing and configurable values - pinch or drag to zoom or pan test result graphs