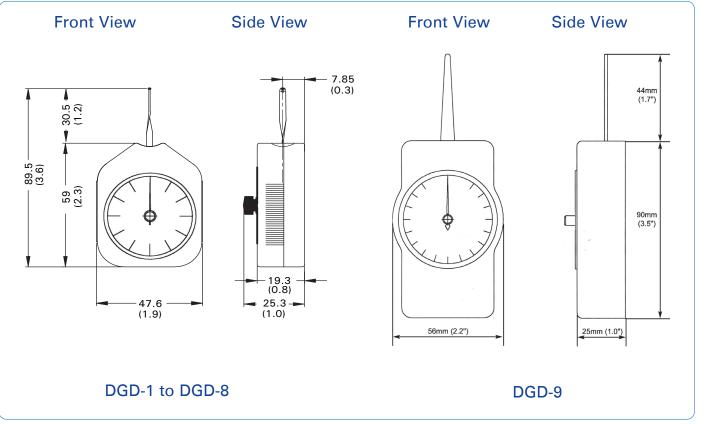

## **Dimensions mm (inch)**

## **Specifications**

| Model | Part No. | Capacity (gf) | Range (I           | oi-directional) | Scale Graduation (gf) |  |
|-------|----------|---------------|--------------------|-----------------|-----------------------|--|
| DGD-1 | 890-001  | 10            | 2—10 gram-force    |                 | 0.5                   |  |
| DGD-2 | 890-002  | 30            | 6-30 gram-force    |                 | 1                     |  |
| DGD-3 | 890-003  | 50            | 10-50 gram-force   |                 | 2                     |  |
| DGD-6 | 890-004  | 150           | 30-150 gram-force  |                 | 5                     |  |
| DGD-7 | 890-005  | 300           | 60—300 gram-force  |                 | 10                    |  |
| DGD-8 | 890-006  | 500           | 100-500 gram-force |                 | 20                    |  |
| DGD-9 | 890-007  | 1000          | 200-100            | ) gram-force    | 25                    |  |
|       |          |               |                    |                 |                       |  |
|       | Weight   |               | Accuracy           |                 |                       |  |