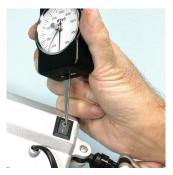

From electronic relays and switches to compression and extension springs through to orthopedics and orthodontics, our gram gauges are used in a myriad of applications to measure very low forces.

Microswitch Test

Keypad Test

Insertion Test

Rocker Switch Test