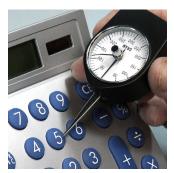

From electronic relays and switches to compression and extension springs through to orthopedics and orthodontics, our gram gauges are used in a myriad of applications to measure very low forces.

Microswitch Test

Keypad Test

Insertion Test

Rocker Switch Test