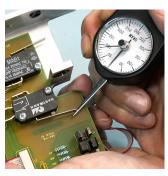

From electronic relays and switches to compression and extension springs through to orthopedics and orthodontics, our gram gauges are used in a myriad of applications to measure very low forces.

Microswitch Test

Keypad Test

Insertion Test

Rocker Switch Test