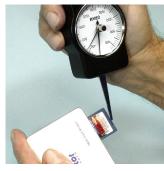

From electronic relays and switches to compression and extension springs through to orthopedics and orthodontics, our gram gauges are used in a myriad of applications to measure very low forces.

Microswitch Test

Keypad Test

Insertion Test

Rocker Switch Test