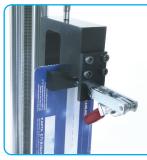

High precision
- Compact & portable
- Handwheel operation
- Tension & compression



Actuation testing

Spring testing



- Rugged & reliable
- Holes for bench mounting
- Accepts digital height scales

The MDD, combined with a Mecmesin force gauge, is ideal for low cost tensile and compression testing on the production floor or in laboratories.

Easy to use, the MDD is operated via a handwheel, which gives precise control of the crosshead, together with a lockable thumbwheel for fine adjustment.

The MDD is also fitted with a standard dovetail bracket for easy interchangeability of Mecmesin force gauges and loadcells. An optional height scale can be added for digital display of displacement and optional feet allow the MDD to be used horizontally.

## versatile easy-to-use cost-effective





Tear testing

Tensile testing



### Dimensions mm (inch)



#### **Optional Extras**



#### Specifications

| Model                              | MDD - Manual Direct Drive Test Stand                                                                                                                              |
|------------------------------------|-------------------------------------------------------------------------------------------------------------------------------------------------------------------|
| Crosshead travel (both directions) | 2 mm (0.1") per handwheel revolution                                                                                                                              |
| Effective crosshead travel height  | 380 mm with AFG Force gauge, but witho