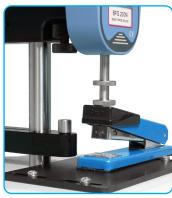

The MDD, combined with a Mecmesin force gauge, is ideal for low cost tensile and compression testing on the production floor or in laboratories.

Easy to use, the MDD is operated via a handwheel, which gives precise control of the crosshead, together with a lockable thumbwheel for fine adjustment.

The MDD is also fitted with a standard dovetail bracket for easy interchangeability of Mecmesin force gauges and loadcells. An optional height scale can be added for digital display of displacement and optional feet allow the MDD to be used horizontally.

## versatile easy-to-use cost-effective

Tear testing

Tensile testing