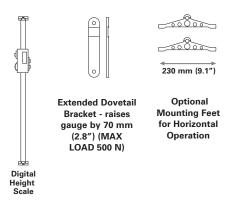

#### **Optional Extras**

The MDD is also fitted with a standard dovetail bracket for easy interchangeability of Mecmesin force gauges and loadcells. An optional height scale can be added for digital display of displacement and optional feet allow the MDD to be used horizontally.

#### Specifications

| Model                              | MDD - Manual Direct Drive Test Stand                                                                                                                              |
|------------------------------------|-------------------------------------------------------------------------------------------------------------------------------------------------------------------|
| Crosshead travel (both directions) | 2 mm (0.1") per handwheel revolution                                                                                                                              |
| Effective crosshead travel height  | 380 mm with AFG Force gauge, but without accessories and<br>scale (400 mm with BFG) 360 mm with AFG/BFG Force Gauges and<br>height scale, but without accessories |
| Maximum Load                       | 1000 N/100 kgf/220 lbf                                                                                                                                            |
| Weight                             | 6 kg                                                                                                                                                              |
| Optional Extras                    |                                                                                                                                                                   |
| Height scale                       | 0.01 mm (0.0005″) resolution                                                                                                                                      |
| Mounting feet                      | For horizontal operation                                                                                                                                          |