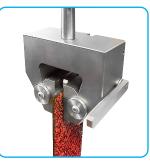

igh precision
- Compact & portable
- Handwheel operation
- Tension & compression



Actuation testing

Spring testing



- Rugged & reliable
- Holes for bench mounting
- Accepts digital height scales

The MDD, combined with a Mecmesin force gauge, is ideal for low cost tensile and compression testing on the production floor or in laboratories.

Easy to use, the MDD is operated via a handwheel, which gives precise control of the crosshead, together with a lockable thumbwheel for fine adjustment.

The MDD is also fitted with a standard dovetail bracket for easy interchangeability of Mecmesin force gauges and loadcells. An optional height scale can be added for digital display of displacement and optional feet allow the MDD to be used horizontally.

## versatile easy-to-use cost-effective





Tear testing

Tensile testing



### Dimensions mm (inch)



#### **Optional Extras**



#### Specifications

| Model                              | MDD - Manual Direct Drive Test Stand                                                                                                                              |
|------------------------------------|-------------------------------------------------------------------------------------------------------------------------------------------------------------------|
| Crosshead travel (both directions) | 2 mm (0.1") per handwheel revolution                                                                                                                              |
| Effective crosshead travel height  | 380 mm with AFG Force gauge, but without