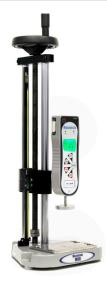

The MDD, combined with a Mecmesin force gauge, is ideal for low cost tensile and compression testing on the production floor or in laboratories.

Easy to use, the MDD is operated via a handwheel, which gives precise control of the crosshead, together with a lockable thumbwheel for fine adjustment.

MDD with AFG and digital height scale

Mecmesin reserves the right to alter equipment specifications without prior notice. E&OE.

+44 (0)1403 799979 mecmesin.com info@mecmesin.com