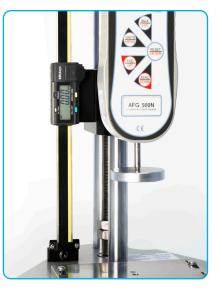

The MDD is also fitted with a standard dovetail bracket for easy interchangeability of Mecmesin force gauges and loadcells. An optional height scale can be added for digital display of displacement and optional feet allow the MDD to be used horizontally.

MDD with AFG and digital height scale

Mecmesin reserves the right to alter equipment specifications without prior notice. E&OE.

+44 (0)1403 799979 mecmesin.com info@mecmesin.com