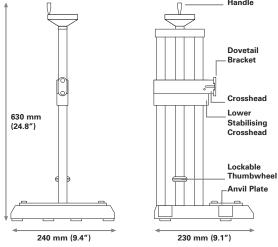

### Dimensions mm (inch)

The MDD, combined with a Mecmesin force gauge, is ideal for low cost tensile and compression testing on the production floor or in laboratories.

Easy to use, the MDD is operated via a handwheel, which gives precise control of the crosshead, together with a lockable thumbwheel for fine adjustment.

The MDD is also fitted with a standard dovetail bracket for easy interchangeability of Mecmesin force gauges and loadcells. An optional height scale can be added for digital display of displacement and optional feet allow the MDD to be used horizontally.

#### Specifications

| Model                              | MDD - Manual Direct Drive Test Stand                                                                                                                              |
|------------------------------------|-------------------------------------------------------------------------------------------------------------------------------------------------------------------|
| Crosshead travel (both directions) | 2 mm (0.1") per handwheel revolution                                                                                                                              |
| Effective crosshead travel height  | 380 mm with AFG Force gauge, but without accessories and<br>scale (400 mm with BFG) 360 mm with AFG/BFG Force Gauges and<br>height scale, but without accessories |
| Maximum Load                       | 1000 N/100 kgf/220 lbf                                                                                                                                            |
| Weight                             | 6 kg                                                                                                                                                              |
| Optional Extras                    |                                                                                                                                                                   |
| Height scale                       | 0.01 mm (0.0005″) resolution                                                                                                                                      |
| Mounting feet                      | For horizontal operation                                                                                                                                          |